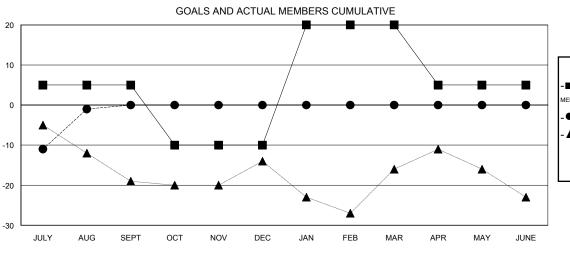

## GOALS AND ACTUAL NEW CLUBS CUMULATIVE

| -=-  | CURRENT Y | EAR GOALS | FOR NEW |
|------|-----------|-----------|---------|
| MEMB | ERS       |           |         |

- CURRENT YEAR ACTUAL MEMBERS

- ▲ - LAST YEAR ACTUAL MEMBERS